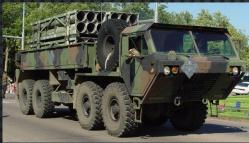

## **UCI'S VEHICLES**

UCI HAS A COMPLETE ARRAY OF HEAVY MILITARY TRANSPORT AND SUPPORT VEHICLES THAT CAN BE USED FOR SIMULATION AND TESTING OF GROUND MOBILE (SUCH AS GLCM) NC3 SYSTEMS. THESE INCLUDE M983 AND M985 HEMTTS, A COMPLETE MK48 LVS TRANSPORT UNIT WITH ALL TRANSPORT CONFIGURATIONS (6 SYSTEMS), M989A1 HEMAT TRANSPORT TRAILERS AND M816 AND M983 WRECKER/RECOVERY VEHICLES. THE ABILITY TO MODIFY AND CONFIGURE THESE VEHICLES FOR VARIOUS MISSIONS (SUCH AS GLCM TRANSPORT).

M985 HEMTT

M

M816 Wrecker

M936 Wrecker

(6) MK48 LVS heavy transports

Hybrid between M983 HEMTT and M936 wrecker

(4) M989A1 heavy ammunition transport trailers