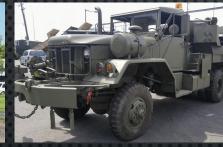

## **UCI'S VEHICLES**

UCI HAS A COMPLETE ARRAY OF HEAVY MILITARY TRANSPORT AND SUPPORT VEHICLES THAT CAN BE USED FOR SIMULATION AND TESTING OF GROUND MOBILE (SUCH AS GLCM) NC3 SYSTEMS. THESE INCLUDE M983 AND M985 HEMTTS, A COMPLETE MK48 LVS TRANSPORT UNIT WITH ALL TRANSPORT CONFIGURATIONS (6 SYSTEMS), M989A1 HEMAT TRANSPORT TRAILERS AND M816 AND M983 WRECKER/RECOVERY VEHICLES. THE ABILITY TO MODIFY AND CONFIGURE THESE VEHICLES FOR VARIOUS MISSIONS (SUCH AS GLCM TRANSPORT).

M985 HEMTT

M

M816 Wrecker

M936 Wrecker

(6) MK48 LVS heavy transports

Hybrid between M983 HEMTT and M936 wrecker

(4) M989A1 heavy ammunition transport trailers