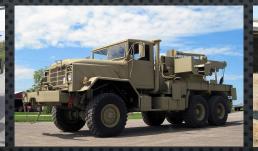

## **UCI'S VEHICLES**

UCI HAS A COMPLETE ARRAY OF HEAVY MILITARY TRANSPORT AND SUPPORT VEHICLES THAT CAN BE USED FOR SIMULATION AND TESTING OF GROUND MOBILE (SUCH AS GLCM) NC3 SYSTEMS. THESE INCLUDE M983 AND M985 HEMTTS, A COMPLETE MK48 LVS TRANSPORT UNIT WITH ALL TRANSPORT CONFIGURATIONS (6 SYSTEMS), M989A1 HEMAT TRANSPORT TRAILERS AND M816 AND M983 WRECKER/RECOVERY VEHICLES. THE ABILITY TO MODIFY AND CONFIGURE THESE VEHICLES FOR VARIOUS MISSIONS (SUCH AS GLCM TRANSPORT).

M985 HEMTT

M

M816 Wrecker

M936 Wrecker

(6) MK48 LVS heavy transports

Hybrid between M983 HEMTT and M936 wrecker

(4) M989A1 heavy ammunition transport trailers