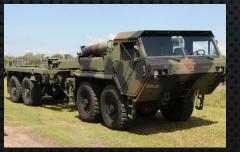

## **UCI'S VEHICLES**

UCI HAS A COMPLETE ARRAY OF HEAVY MILITARY TRANSPORT AND SUPPORT VEHICLES THAT CAN BE USED FOR SIMULATION AND TESTING OF GROUND MOBILE (SUCH AS GLCM) NC3 SYSTEMS. THESE INCLUDE M983 AND M985 HEMTTS, A COMPLETE MK48 LVS TRANSPORT UNIT WITH ALL TRANSPORT CONFIGURATIONS (6 SYSTEMS), M989A1 HEMAT TRANSPORT TRAILERS AND M816 AND M983 WRECKER/RECOVERY VEHICLES. THE ABILITY TO MODIFY AND CONFIGURE THESE VEHICLES FOR VARIOUS MISSIONS (SUCH AS GLCM TRANSPORT).

M985 HEMTT

M

M816 Wrecker

M936 Wrecker

(6) MK48 LVS heavy transports

Hybrid between M983 HEMTT and M936 wrecker

(4) M989A1 heavy ammunition transport trailers