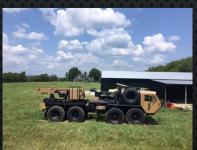

## **UCI'S VEHICLES**

UCI HAS A COMPLETE ARRAY OF HEAVY MILITARY TRANSPORT AND SUPPORT VEHICLES THAT CAN BE USED FOR SIMULATION AND TESTING OF GROUND MOBILE (SUCH AS GLCM) NC3 SYSTEMS. THESE INCLUDE M983 AND M985 HEMTTS, A COMPLETE MK48 LVS TRANSPORT UNIT WITH ALL TRANSPORT CONFIGURATIONS (6 SYSTEMS), M989A1 HEMAT TRANSPORT TRAILERS AND M816 AND M983 WRECKER/RECOVERY VEHICLES. THE ABILITY TO MODIFY AND CONFIGURE THESE VEHICLES FOR VARIOUS MISSIONS (SUCH AS GLCM TRANSPORT).

M985 HEMTT

M

M816 Wrecker

M936 Wrecker

(6) MK48 LVS heavy transports

Hybrid between M983 HEMTT and M936 wrecker

(4) M989A1 heavy ammunition transport trailers